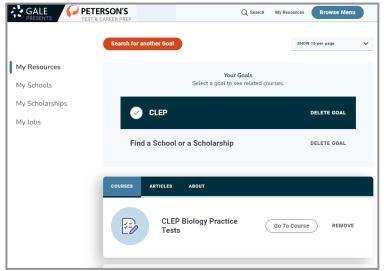

#### UTILIZE MY RESOURCES

Once you have content saved to **My Resources**, you can easily access them, and see related goals.

- At the top of the My Resources page you will see Goals based on the content you have saved.
  - » You can delete goals using the **Delete Goal** button, or search for new ones with the **Search for a Goal** button at the top of the page.
- Utilize the tool bar on the left side of the page to navigate between sections including resources, schools, scholarships, and jobs.