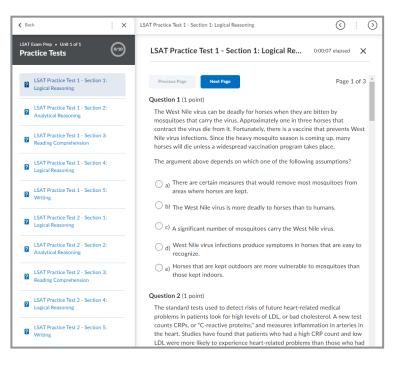

#### SELECT AND BEGIN YOUR TEST

- Choose your test using one of the methods listed above.
- Select the title of the test you want to begin.
  - In addition to the practice test, you will find other helpful materials including flash cards, eBooks, and instructional videos.
- Select the **Practice Test** tile to get started.
  - » Many tests will have multiple parts, and multiple versions. Click through each version on the left side of the page to access all practice tests.
- Answer the questions. Once completed, select submit quiz.
- Each quiz is autosaved, so you will be leave and come back as needed.