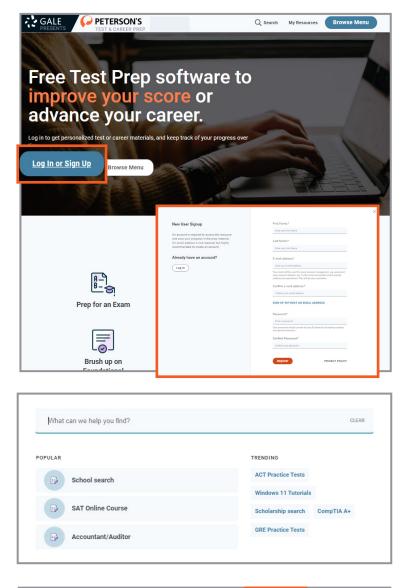

|                                                |                                                                                                                                                              | Ð                                 |                              |                            |          |
|------------------------------------------------|--------------------------------------------------------------------------------------------------------------------------------------------------------------|-----------------------------------|------------------------------|----------------------------|----------|
| GALE PETERSON'S<br>PRESENTS FEST & CAREER PREP |                                                                                                                                                              |                                   |                              | Q Search My Resources Brow | vse Menu |
|                                                | Free Test Prep<br>software to improve<br>our score or<br>advance your cal<br>og In to get personalized test or career materials, and k<br>rogress over time. | reer.                             |                              |                            |          |
|                                                |                                                                                                                                                              | Free Online Courses & Tools to    |                              |                            |          |
|                                                |                                                                                                                                                              |                                   |                              |                            |          |
|                                                | R→<br>B→<br>Prep for an Exam                                                                                                                                 | Find a School or a<br>Scholarship | Prep for<br>Vocational Tests |                            |          |
|                                                | Brush up on                                                                                                                                                  | Explore Career                    | Prepare for US               |                            |          |
|                                                |                                                                                                                                                              |                                   |                              |                            |          |

#### **CREATE AN ACCOUNT**

- Select the Log In or Sign Up button.
- Select **Sign Up Now** and enter your information.
- An email isn't required, but it is recommended in case of a forgotten password.
  - » If an email is used, it will be the username moving forward.

#### **BASIC SEARCH**

Once signed into *Gale Presents: Peterson's Test and Career Prep*, you can find materials by selecting the **Search Bar** at the top of the homepage.

- Select the **Search Bar** and you will be provided with popular and trending searches.
- Enter your search term, you will notice that as you search predictive text will provide you with suggestions.
- View all results by selecting **View All Results** at the bottom of the box.
- Scroll through your results to learn more.
- Select the title of an entry to be launched directly into it, or select **Add to My Resources** to save for later.