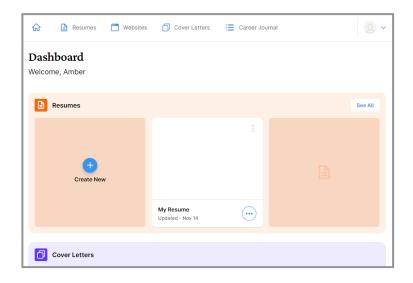

- The career tools are organized into four sections, Career Advice, Find a Career, Online Resume Builder, and Job Search Engine.
  - » **Career Advice** provides resources to support many key topics including job searching, interview strategies, an salary negotiations.
  - » Find a Career provides self-inventories and assessments to organize your interests, goals, and personality. Upon completion of assessments, this section will uncover suggested careers that suit your wants and needs.
  - » Online Resume Builder utilizes a fullycustomizable platform to create a thorough and engaging resume. Utilize the tool bar on the left to see examples, change your settings, and select a pre-made template.
  - » Job Search Engine breaks jobs into government and non-government for precise discovery. Powered by Indeed, job searchers will be able to search for specific roles based in a geography of their choice, and apply on the platform.