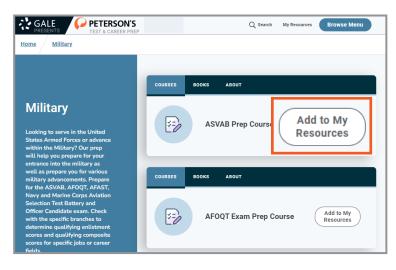

#### **SAVE TO MY RESOURCES**

**My Resources** allows you to save and organize the content you are utilizing.

- Once you find content of interest through either browsing or searching, select Add to My Resources.
  - » You can add resources one at a time, or add a whole section or search result.
- To access **My Resources**, select **My Resources** at the top of the page.